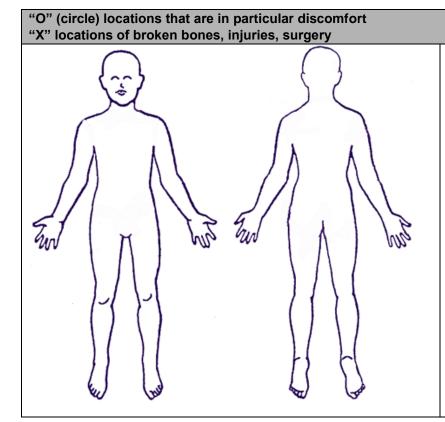

## Massage Therapist: Robin Streit **Massage Therapy Questionnaire** All information is strictly confidential and is intended to help you. **General Information** Date: Name: Sex: Age: Address: Height: Weight: Email: Home Phone: Work Phone: Cell: Contact Phone: **Emergency Contact Name:** Doctor's Name: Doctor's Phone: Occupation: Have you ever had a massage before? Yes No How did you hear of us? If so, what type of pressure do you prefer? How long ago was your last massage? For a referral: Do we have your permission to thank this person for referring you? What are you looking to get from massage? Circle all that apply Have you ever been injured? Job **Accident Stress Reduction** Injury Rehabilitation **Pain Management** Relaxation How long ago was the injury? List any part of your body that you do not want massaged: Area of Injury? Medical History: Check all that apply If Female: Pregnant Carpal Tunnel Syndrome Arthritis Chronic Headaches **TMJ** Numbness / tingling Allergies (hay fever, pollen, etc...) Chronic fatigue Varicose veins / blood clots Sinus problems Digestive issues Inflammation / swelling Nausea High cholesterol Muscle cramping Fainting / dizziness Low blood pressure Recent muscle trauma High blood pressure Lyme disease Asthma **Diabetes** Heart problems Contagious Disease Skin trouble / skin allergies Easily bruise Explain: Contacts / dentures Osteoporosis Cancer – type: \_\_\_\_\_ **Epilepsy or Seizures** Stress Level (High, Medium, Low) Other (please specify):\_\_\_ Allergies: Please list foods, drugs, oils, nuts, lotions, essential oils, or other known allergens: Please list any prior surgeries:\_ **Medications & Supplements** Name of Prescription or Name of Prescription or Condition Condition Supplement Supplement